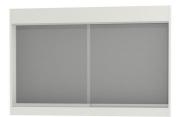

## STANDARD VERSION

Body, 3-layer particle board (E1), melamine coated, highly abrasion-resistant, with 1 mm plastic edge, thickness 19 mm. Rear panel, 3-layer chipboard (E1), melamine-coated, highly abrasion-resistant, grooved all around, thickness 8 mm. Body made of 3-layer chipboard (E1), melamine coated, material thickness 19 mm. Rear panel with cork support. Display cabinet with 2 lockable glass sliding doors made of safety glass, with panel for lighting.