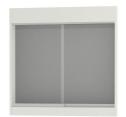

## STANDARD VERSION

Body, 3-layer particle board (E1), melamine coated, highly abrasion-resistant, with 1 mm plastic edge, thickness 19 mm. Rear panel, 3-layer chipboard (E1), melamine-coated, highly abrasion-resistant, grooved all around, thickness 8 mm. Body made of 3-layer chipboard (E1), melamine coated, material thickness 19 mm. Rear panel with cork support. Display cabinet with 2 lockable glass sliding doors made of safety glass, with panel for lighting.