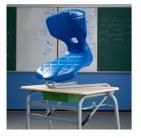

Robust Z-shape frame with A2S FLOORSAFE® floor protectors

Plate protectors protect the table when stacking up

2 chairs stackable and easy to carry due to low weight

Shell shape allows different sitting positions, including reverse