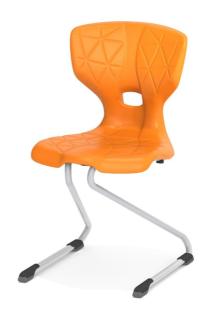

## FLEX Z-SHAPE CHAIR MODEL 7853

#### STANDARD VERSION

Plastic shell ergonomically shaped. Material made of polypropylene, recyclable, manufactured in double-wall blown process. Thus soft sitting due to air cushioning effect, with integrated ventilation channels and groove to relieve the spine. Grip hole in the lumbar region and recessed grips on the upper edge of the backrest and underside of the chair.

Z-shaped frame with 3D rocking effect, sizes 2-4 round tube: 22/2.5 mm, sizes 5-7 round tube: 22/3.0 mm, epoxy coated. With 3-component floor protector A2S FLOORSAFE®. To be placed on the table top.