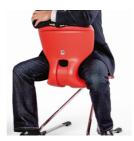

Robust Z-shape frame with A2S FLOORSAFE® floor protectors

Plate protectors protect the table when stacking up

2 chairs stackable and easy to carry due to low weight

Shell shape allows different sitting positions, including reverse