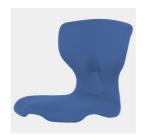

#### STANDARD VERSION

Plastic shell ergonomically shaped. Material made of polypropylene, recyclable, manufactured in double-wall blown process. Thus soft sitting due to air cushioning effect, with integrated ventilation channels and groove to relieve the spine. Grip hole in the lumbar region and recessed grips on the upper edge of the backrest and underside of the chair.

Z-shaped frame with 3D rocking effect, sizes 2-4 round tube: 22/2.5 mm, sizes 5-7 round tube: 22/3.0 mm, epoxy coated. With 3-component floor protector A2S FLOORSAFE®. To be placed on the table top.