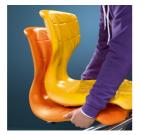

#### STANDARD VERSION

Plastic shell ergonomically shaped. Material made of polypropylene, recyclable, manufactured in double-wall blown process. Thus soft sitting due to air cushioning effect, with integrated ventilation channels and groove to relieve the spine. Grip hole in the lumbar region and recessed grips on the upper edge of the backrest and underside of the chair.

Z-shaped frame with 3D rocking effect, sizes 2-4 round tube: 22/2.5 mm, sizes 5-7 round tube: 22/3.0 mm, epoxy coated. With 3-component floor protector A2S FLOORSAFE®. To be placed on the table top.

Robust Z-shape frame with A2S FLOORSAFE® floor protectors

Plate protectors protect the table when stacking up

2 chairs stackable and easy to carry due to low weight

Shell shape allows different sitting positions, including reverse