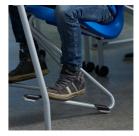

Z-shaped frame with 3D rocking effect, sizes 2-4 round tube: 22/2.5 mm, sizes 5-7 round tube: 22/3.0 mm, epoxy coated. With 3-component floor protector A2S FLOORSAFE®. To be placed on the table top.

Robust Z-shape frame with A2S FLOORSAFE® floor protectors

Plate protectors protect the table when stacking up

2 chairs stackable and easy to carry due to low weight

Shell shape allows different sitting positions, including reverse