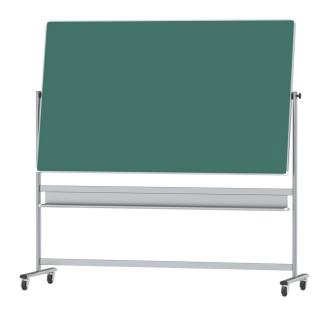

## MOBILE BOARD, GREEN STEEL (200X120 CM) MODEL 6855206

### STANDARD VERSION

Sandwich support board, edges with natural anodized aluminum profiles and rounded plastic corners. Edging glued watertight. Writing surface with enamelled and magnetic steel, glued to support board, can be rotated horizontally through 360° and locked in any position. Oval tubular steel frame, epoxy resin coated, mobile on 4 sturdy swivel casters, 2 of which can be locked. Board includes marker tray.

#### TECHNICAL SPECIFICATIONS

WIDTH 200 cm
HEIGHT 120 cm
NO. OF WRITING 2
SURFACES

WEIGHT 58 kg VERSION mobile

Our range of materials and colors can be found in the A2S material overview.

## BENEFITS/SPECIALS

Writing surface can be rotated through 360° / can be locked in any position

Mobile board on 4 robust swivel casters, 2 of them lockable

Edge protection due to rounded safety corners

Magnetic surface can be written on with chalk