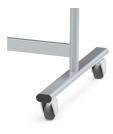

### STANDARD VERSION

Sandwich support board, edges with natural anodized aluminum profiles and rounded plastic corners. Edging glued watertight. Writing surface with enamelled and magnetic steel, glued to support board, can be rotated horizontally through 360° and locked in any position. Oval tubular steel frame, epoxy resin coated, mobile on 4 sturdy swivel casters, 2 of which can be locked. Board includes marker tray.

## BENEFITS/SPECIALS

Writing surface can be rotated through 360° / can be locked in any position

Mobile board on 4 robust swivel casters, 2 of them lockable

Edge protection due to rounded safety corners

Magnetic surface can be written on with chalk