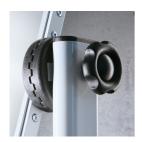

### STANDARD VERSION

Sandwich support board, edges with natural anodized aluminum profiles and rounded plastic corners. Edging glued watertight. Writing surface with enamelled and magnetic steel, glued to support board, can be rotated horizontally through 360° and locked in any position. Oval tubular steel frame, epoxy resin coated, mobile on 4 sturdy swivel casters, 2 of which can be locked. Board includes marker tray.

## BENEFITS/SPECIALS

Writing surface can be rotated through 360° / can be locked in any position

Mobile board on 4 robust swivel casters, 2 of them lockable

Edge protection due to rounded safety corners

Magnetic surface can be written on with chalk