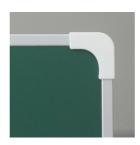

### STANDARD VERSION

Sandwich support board, edges with natural anodized aluminum profiles and rounded plastic corners. Edging glued watertight. Writing surface with enamelled and magnetic steel, glued to support board, can be rotated horizontally through 360° and locked in any position. Oval tubular steel frame, epoxy resin coated, mobile on 4 sturdy swivel casters, 2 of which can be locked. Board includes marker tray.

## BENEFITS/SPECIALS

Writing surface can be rotated through 360° / can be locked in any position

Mobile board on 4 robust swivel casters, 2 of them lockable

Edge protection due to rounded safety corners

Magnetic surface can be written on with chalk