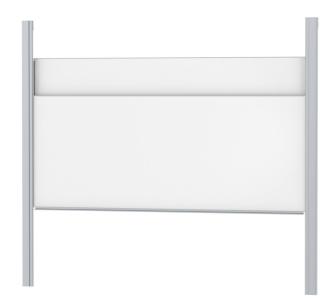

# PYLON DOUBLE SLIDING BOARD, WHITE STEEL (300X120 CM)

#### STANDARD VERSION

With stable column guide for wall mounting. Writing surface enamelled and magnetic steel, glued with support plate, guided between the pylons. Edges with natural anodized aluminum profiles and rounded plastic corners. Edging glued watertight. Board includes marker tray.

#### TECHNICAL SPECIFICATIONS

WIDTH
HEIGHT
PYLON HEIGHT
NO. OF WRITING
SURFACES
WEIGHT
VERSION
adj

224 kg adjustable in height, wall mounted

120 cm

270 cm

2

Our range of materials and colors can be found in the A2S material overview.