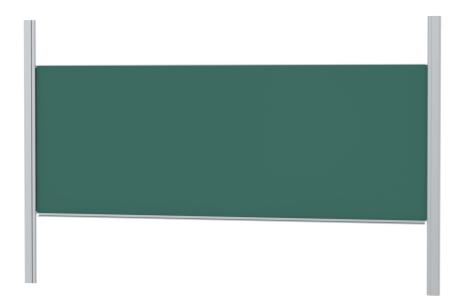

# PYLON SINGLE-SURFACE SLIDING BOARD, GREEN STEEL (400X150 CM) MODEL 6853216

### STANDARD VERSION

With stable column guide for wall mounting. Writing surface enamelled and magnetic steel, glued with support plate, guided between the pylons. Edges with natural anodized aluminum profiles and rounded plastic corners. Edging glued watertight. Board includes marker tray.

## **TECHNICAL SPECIFICATIONS**

| WIDTH          | 400 cm        |
|----------------|---------------|
| HEIGHT         | 150 cm        |
| PYLON HEIGHT   | 270 cm        |
| NO. OF WRITING | 1             |
| SURFACES       |               |
| WEIGHT         | 195 kg        |
| VERSION        | adjustable in |
|                | height, wall  |
|                | mounted       |