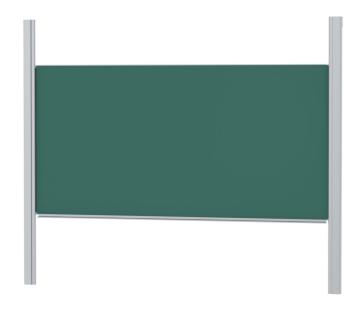

# PYLON SINGLE-SURFACE SLIDING BOARD, GREEN STEEL (300X150 CM)

#### STANDARD VERSION

With stable column guide for wall mounting. Writing surface enamelled and magnetic steel, glued with support plate, guided between the pylons. Edges with natural anodized aluminum profiles and rounded plastic corners. Edging glued watertight. Board includes marker tray.

#### TECHNICAL SPECIFICATIONS

WIDTH
HEIGHT
PYLON HEIGHT
NO. OF WRITING
SURFACES
WEIGHT
VERSION

150 cm 270 cm 1 140 kg

adjustable in height, wall mounted

Our range of materials and colors can be found in the A2S material overview.