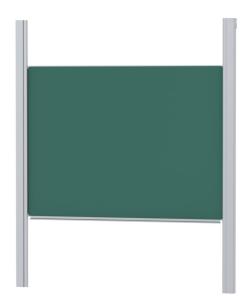

# PYLON SINGLE-SURFACE SLIDING BOARD, GREEN STEEL (200X150 CM)

#### STANDARD VERSION

With stable column guide for wall mounting. Writing surface enamelled and magnetic steel, glued with support plate, guided between the pylons. Edges with natural anodized aluminum profiles and rounded plastic corners. Edging glued watertight. Board includes marker tray.

#### TECHNICAL SPECIFICATIONS

WIDTH
HEIGHT
PYLON HEIGHT
NO. OF WRITING
SURFACES
WEIGHT
VERSION

150 cm 270 cm

110 kg adjustable in height, wall mounted

Our range of materials and colors can be found in the A2S material overview.