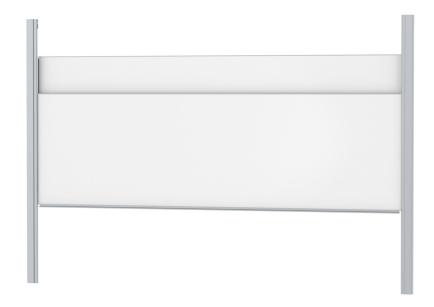

## PYLON DOUBLE SLIDING BOARD, WHITE STEEL (400X120 CM)

#### STANDARD VERSION

With stable column guide for wall mounting. Writing surface enamelled and magnetic steel, glued with support plate, guided between the pylons. Edges with natural anodized aluminum profiles and rounded plastic corners. Edging glued watertight. Board includes marker tray.

#### TECHNICAL SPECIFICATIONS

WIDTH
HEIGHT
PYLON HEIGHT
NO. OF WRITING
SURFACES
WEIGHT
VERSION

400 cm 120 cm 270 cm 2

314 kg adjustable in height, wall mounted

Our range of materials and colors can be found in the A2S material overview.