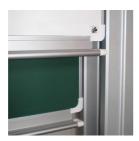

#### STANDARD VERSION

With stable column guide for wall mounting. Writing surface enamelled and magnetic steel, glued with support plate, guided between the pylons. Edges with natural anodized aluminum profiles and rounded plastic corners. Edging glued watertight. Board includes marker tray.

### BENEFITS/SPECIALS

Maintenance-free, low-noise precision guidance on 8 ball-bearing track rollers

Two writing surfaces can be moved one behind the other

Eraser tray for wall mounting included

Magnetic surface can be written on with whiteboard pens