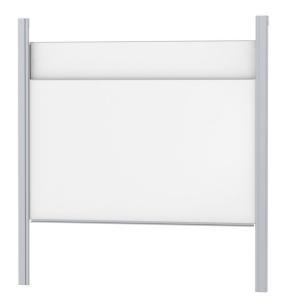

# PYLON DOUBLE SLIDING BOARD, WHITE STEEL (250X150 CM)

#### STANDARD VERSION

With stable column guide for wall mounting. Writing surface enamelled and magnetic steel, glued with support plate, guided between the pylons. Edges with natural anodized aluminum profiles and rounded plastic corners. Edging glued watertight. Board includes marker tray.

#### TECHNICAL SPECIFICATIONS

WIDTH
HEIGHT
PYLON HEIGHT
NO. OF WRITING
SURFACES
WEIGHT
VERSION

150 cm 270 cm 2

250 cm

adjustable in height, wall mounted

Our range of materials and colors can be found in the A2S material overview.