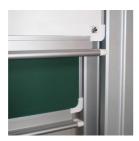

#### STANDARD VERSION

With stable column guide for wall mounting. Writing surface enamelled and magnetic steel, glued with support plate, guided between the pylons. Edges with natural anodized aluminum profiles and rounded plastic corners. Edging glued watertight. Board includes marker tray.

#### **OPTIONS**

- Extension of the pylons
- Picture strip
- Picture clamp
- Blackboard eraser

- Eraser Felt
- Holder for whiteboard pens
- Whiteboard pen
- Magnets Ø 30 mm

- Power magnets Ø 36 mm
- Drawing tool set, 4 pieces
- Drawing tool set, 4 pieces
- Drawing tool set, 6 pieces