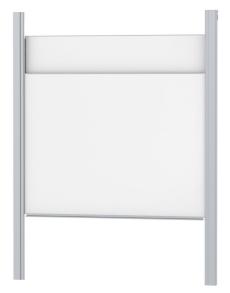

# PYLON DOUBLE SLIDING BOARD, WHITE STEEL (200X120 CM) MODEL 6854306

### STANDARD VERSION

With stable column guide for wall mounting. Writing surface enamelled and magnetic steel, glued with support plate, guided between the pylons. Edges with natural anodized aluminum profiles and rounded plastic corners. Edging glued watertight. Board includes marker tray.

## **TECHNICAL SPECIFICATIONS**

| WIDTH          | 200 cm        |
|----------------|---------------|
| HEIGHT         | 120 cm        |
| PYLON HEIGHT   | 270 cm        |
| NO. OF WRITING | 2             |
| SURFACES       |               |
| WEIGHT         | 170 kg        |
| VERSION        | adjustable in |
|                | height, wall  |
|                | mounted       |