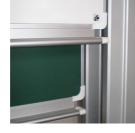

### STANDARD VERSION

With stable column guide for wall mounting. Writing surface enamelled and magnetic steel, glued with support plate, guided between the pylons. Edges with natural anodized aluminum profiles and rounded plastic corners. Edging glued watertight. Board includes marker tray.

### **BENEFITS/SPECIALS**

Maintenance-free, low-noise

precision guidance on 8 ball-

bearing track rollers

Two writing surfaces can be moved one behind the other

Eraser tray for wall mounting included

Magnetic surface can be written on with whiteboard pens