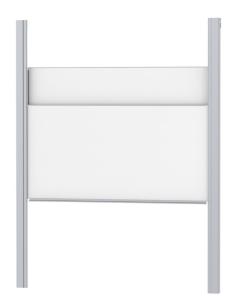

## PYLON DOUBLE SLIDING BOARD, WHITE STEEL (200X100 CM)

#### STANDARD VERSION

With stable column guide for wall mounting. Writing surface enamelled and magnetic steel, glued with support plate, guided between the pylons. Edges with natural anodized aluminum profiles and rounded plastic corners. Edging glued watertight. Board includes marker tray.

#### TECHNICAL SPECIFICATIONS

WIDTH
HEIGHT
PYLON HEIGHT
NO. OF WRITING
SURFACES
WEIGHT
VERSION

200 cm 100 cm 270 cm 2

156 kg adjustable in height, wall mounted

Our range of materials and colors can be found in the A2S material overview.