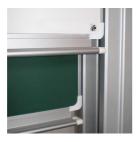

#### STANDARD VERSION

With stable column guide for wall mounting. Writing surface enamelled and magnetic steel, glued with support plate, guided between the pylons. Edges with natural anodized aluminum profiles and rounded plastic corners. Edging glued watertight. Board includes marker tray.