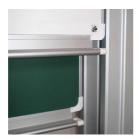

#### STANDARD VERSION

With stable column guide for wall mounting. Writing surface enamelled and magnetic steel, glued with support plate, guided between the pylons. Edges with natural anodized aluminum profiles and rounded plastic corners. Edging glued watertight. Board includes marker tray.

#### TECHNICAL SPECIFICATIONS

WIDTH
HEIGHT
PYLON HEIGHT
NO. OF WRITING
SURFACES
WEIGHT
VERSION

120 cm 270 cm 2

400 cm

314 kg adjustable in height, wall mounted

Our range of materials and colors can be found in the A2S material overview.

### BENEFITS/SPECIALS

Maintenance-free, low-noise precision guidance on 8 ball-bearing track rollers

Two writing surfaces can be moved one behind the other

Eraser tray for wall mounting included

Magnetic surface can be written on with chalk