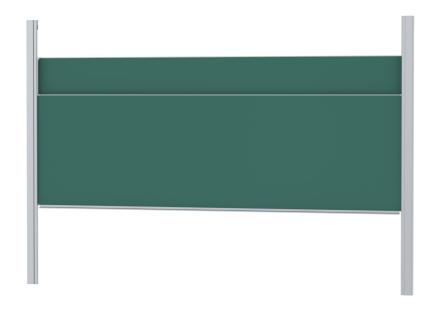

## PYLON DOUBLE SLIDING BOARD, GREEN STEEL (400X120 CM)

#### STANDARD VERSION

With stable column guide for wall mounting. Writing surface enamelled and magnetic steel, glued with support plate, guided between the pylons. Edges with natural anodized aluminum profiles and rounded plastic corners. Edging glued watertight. Board includes marker tray.

#### TECHNICAL SPECIFICATIONS

WIDTH
HEIGHT
PYLON HEIGHT
NO. OF WRITING
SURFACES
WEIGHT
VERSION

120 cm 270 cm 2

400 cm

314 kg adjustable in height, wall mounted

Our range of materials and colors can be found in the A2S material overview.