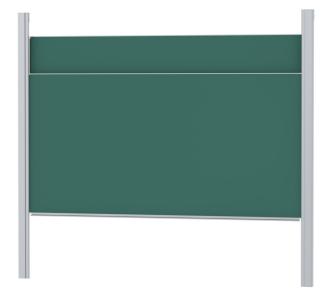

# PYLON DOUBLE SLIDING BOARD, GREEN STEEL (300X150 CM) MODEL 6854213

# STANDARD VERSION

With stable column guide for wall mounting. Writing surface enamelled and magnetic steel, glued with support plate, guided between the pylons. Edges with natural anodized aluminum profiles and rounded plastic corners. Edging glued watertight. Board includes marker tray.

# **TECHNICAL SPECIFICATIONS**

| WIDTH          | 300 cm        |
|----------------|---------------|
| HEIGHT         | 150 cm        |
| PYLON HEIGHT   | 270 cm        |
| NO. OF WRITING | 2             |
| SURFACES       |               |
| WEIGHT         | 280 kg        |
| VERSION        | adjustable in |
|                | height, wall  |
|                | mounted       |