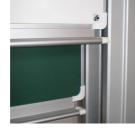

# PYLON DOUBLE SLIDING BOARD, GREEN STEEL (300X150 CM) MODEL 6854213

# STANDARD VERSION

With stable column guide for wall mounting. Writing surface enamelled and magnetic steel, glued with support plate, guided between the pylons. Edges with natural anodized aluminum profiles and rounded plastic corners. Edging glued watertight. Board includes marker tray.

## **BENEFITS/SPECIALS**

Maintenance-free, low-noise

precision guidance on 8 ball-

bearing track rollers

Two writing surfaces can be moved one behind the other

Eraser tray for wall mounting included

Magnetic surface can be written on with chalk