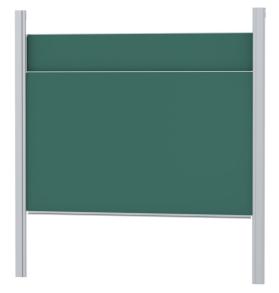

# PYLON DOUBLE SLIDING BOARD, GREEN STEEL (250X150 CM) MODEL 6854212

### STANDARD VERSION

With stable column guide for wall mounting. Writing surface enamelled and magnetic steel, glued with support plate, guided between the pylons. Edges with natural anodized aluminum profiles and rounded plastic corners. Edging glued watertight. Board includes marker tray.

## TECHNICAL SPECIFICATIONS

| WIDTH          | 250 cm        |
|----------------|---------------|
| HEIGHT         | 150 cm        |
| PYLON HEIGHT   | 270 cm        |
| NO. OF WRITING | 2             |
| SURFACES       |               |
| WEIGHT         | 224 kg        |
| VERSION        | adjustable in |
|                | height, wall  |
|                | mounted       |