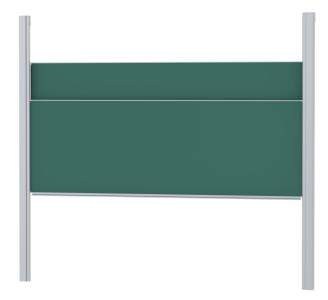

# PYLON DOUBLE SLIDING BOARD, GREEN STEEL (300X100 CM) MODEL 6854209

# STANDARD VERSION

With stable column guide for wall mounting. Writing surface enamelled and magnetic steel, glued with support plate, guided between the pylons. Edges with natural anodized aluminum profiles and rounded plastic corners. Edging glued watertight. Board includes marker tray.

# **TECHNICAL SPECIFICATIONS**

| WIDTH          | 300 cm        |
|----------------|---------------|
| HEIGHT         | 100 cm        |
| PYLON HEIGHT   | 270 cm        |
| NO. OF WRITING | 2             |
| SURFACES       |               |
| WEIGHT         | 200 kg        |
| VERSION        | adjustable in |
|                | height, wall  |
|                | mounted       |