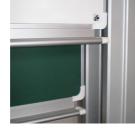

# STANDARD VERSION

With stable column guide for wall mounting. Writing surface enamelled and magnetic steel, glued with support plate, guided between the pylons. Edges with natural anodized aluminum profiles and rounded plastic corners. Edging glued watertight. Board includes marker tray.

## **BENEFITS/SPECIALS**

Maintenance-free, low-noise

precision guidance on 8 ball-

bearing track rollers

Two writing surfaces can be moved one behind the other

Eraser tray for wall mounting included

Magnetic surface can be written on with chalk