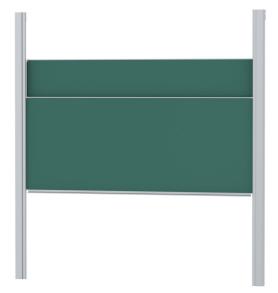

# PYLON DOUBLE SLIDING BOARD, GREEN STEEL (250X100 CM) MODEL 6854207

### STANDARD VERSION

With stable column guide for wall mounting. Writing surface enamelled and magnetic steel, glued with support plate, guided between the pylons. Edges with natural anodized aluminum profiles and rounded plastic corners. Edging glued watertight. Board includes marker tray.

## TECHNICAL SPECIFICATIONS

| WIDTH          | 250 cm        |
|----------------|---------------|
| HEIGHT         | 100 cm        |
| PYLON HEIGHT   | 270 cm        |
| NO. OF WRITING | 2             |
| SURFACES       |               |
| WEIGHT         | 174 kg        |
| VERSION        | adjustable in |
|                | height, wall  |
|                | mounted       |