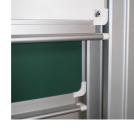

### STANDARD VERSION

With stable column guide for wall mounting. Writing surface enamelled and magnetic steel, glued with support plate, guided between the pylons. Edges with natural anodized aluminum profiles and rounded plastic corners. Edging glued watertight. Board includes marker tray.

### **BENEFITS/SPECIALS**

Maintenance-free, low-noise

precision guidance on 8 ball-

bearing track rollers

Two writing surfaces can be moved one behind the other

Eraser tray for wall mounting included

Magnetic surface can be written on with chalk