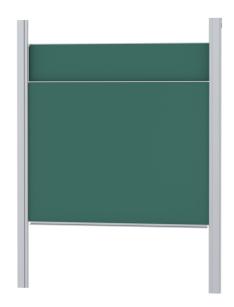

## PYLON DOUBLE SLIDING BOARD, GREEN STEEL (200X120 CM)

#### STANDARD VERSION

With stable column guide for wall mounting. Writing surface enamelled and magnetic steel, glued with support plate, guided between the pylons. Edges with natural anodized aluminum profiles and rounded plastic corners. Edging glued watertight. Board includes marker tray.

#### TECHNICAL SPECIFICATIONS

WIDTH 120 cm **HEIGHT PYLON HEIGHT** 270 cm NO. OF WRITING **SURFACES** WEIGHT **VERSION** adjustable in height, wall

Our range of materials and colors can be found in the A2S material overview.