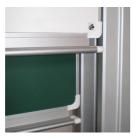

#### STANDARD VERSION

With stable column guide for wall mounting. Writing surface enamelled and magnetic steel, glued with support plate, guided between the pylons. Edges with natural anodized aluminum profiles and rounded plastic corners. Edging glued watertight. Board includes marker tray.

### BENEFITS/SPECIALS

Maintenance-free, low-noise precision guidance on 8 ball-bearing track rollers

Two writing surfaces can be moved one behind the other

Eraser tray for wall mounting included

Magnetic surface can be written on with chalk