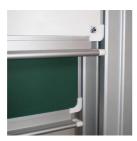

#### STANDARD VERSION

With stable column guide for wall mounting. Writing surface enamelled and magnetic steel, glued with support plate, guided between the pylons. Edges with natural anodized aluminum profiles and rounded plastic corners. Edging glued watertight. Board includes marker tray.

### BENEFITS/SPECIALS

Maintenance-free, low-noise precision guidance on 8 ball-bearing track rollers

Two writing surfaces can be moved one behind the other

Eraser tray for wall mounting included

Magnetic surface can be written on with chalk