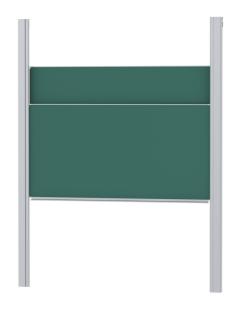

## PYLON DOUBLE SLIDING BOARD, GREEN STEEL (200X100 CM)

#### STANDARD VERSION

With stable column guide for wall mounting. Writing surface enamelled and magnetic steel, glued with support plate, guided between the pylons. Edges with natural anodized aluminum profiles and rounded plastic corners. Edging glued watertight. Board includes marker tray.

#### TECHNICAL SPECIFICATIONS

WIDTH
HEIGHT
PYLON HEIGHT
NO. OF WRITING
SURFACES
WEIGHT
VERSION

100 cm 270 cm 2

156 kg adjustable in height, wall mounted

Our range of materials and colors can be found in the A2S material overview.