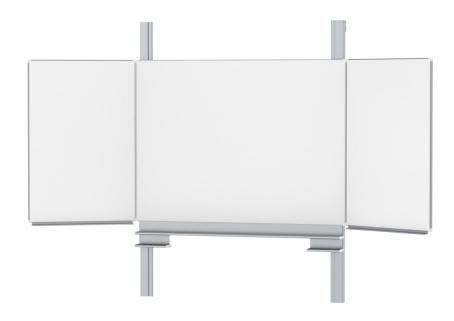

## PYLON FOLDING SLIDING BOARD, WHITE STEEL (200X150 CM)

#### STANDARD VERSION

With stable column guide for wall mounting. Writing surface enamelled and magnetic steel, glued with support plate, guided between the pylons. Edges with natural anodized aluminum profiles and rounded plastic corners. Edging glued watertight. Board includes marker tray.

#### TECHNICAL SPECIFICATIONS

 WIDTH
 200 cm

 HEIGHT
 150 cm

 PYLON HEIGHT
 270 cm

 NO. OF WRITING
 5

 SURFACES
 WEIGHT
 237 kg

 VERSION
 hinged side panels,

hinged side panels, adjustable in height, wall mounted