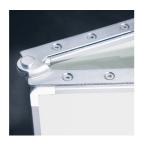

#### STANDARD VERSION

With stable column guide for wall mounting. Writing surface enamelled and magnetic steel, glued with support plate, guided between the pylons. Edges with natural anodized aluminum profiles and rounded plastic corners. Edging glued watertight. Board includes marker tray.

### BENEFITS/SPECIALS

Maintenance-free, low-noise precision guidance on 8 ball-bearing track rollers

Panel wings can be folded out at 180° angle

Edge protection due to rounded safety corners

Eraser and pen tray included