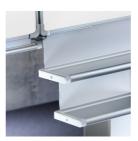

#### STANDARD VERSION

With stable column guide for wall mounting. Writing surface enamelled and magnetic steel, glued with support plate, guided between the pylons. Edges with natural anodized aluminum profiles and rounded plastic corners. Edging glued watertight. Board includes marker tray.

#### TECHNICAL SPECIFICATIONS

WIDTH 100 cm **HEIGHT PYLON HEIGHT** 270 cm NO. OF WRITING **SURFACES** WEIGHT **VERSION** 

177 kg hinged side panels, adjustable in height, wall mounted

5

Our range of materials and colors can be found in the A2S material overview.

### BENEFITS/SPECIALS

Maintenance-free, low-noise precision guidance on 8 ball-bearing track rollers

Panel wings can be folded out at 180° angle

Edge protection due to rounded safety corners

Eraser and pen tray included