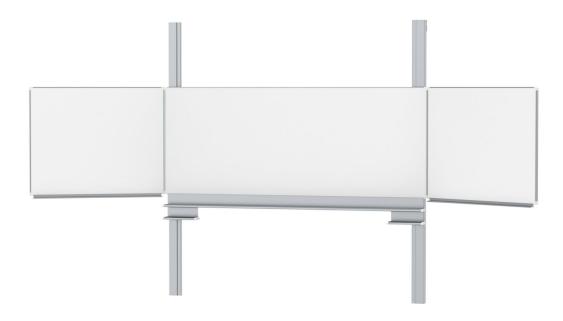

## PYLON FOLDING SLIDING BOARD, WHITE STEEL (250X100 CM)

#### STANDARD VERSION

With stable column guide for wall mounting. Writing surface enamelled and magnetic steel, glued with support plate, guided between the pylons. Edges with natural anodized aluminum profiles and rounded plastic corners. Edging glued watertight. Board includes marker tray.

#### TECHNICAL SPECIFICATIONS

WIDTH 100 cm **HEIGHT PYLON HEIGHT** 270 cm NO. OF WRITING **SURFACES** WEIGHT **VERSION** 

177 kg hinged side panels, adjustable in height, wall mounted

5

Our range of materials and colors can be found in the A2S material overview.

### BENEFITS/SPECIALS

Maintenance-free, low-noise precision guidance on 8 ball-bearing track rollers

Panel wings can be folded out at 180° angle

Edge protection due to rounded safety corners

Eraser and pen tray included