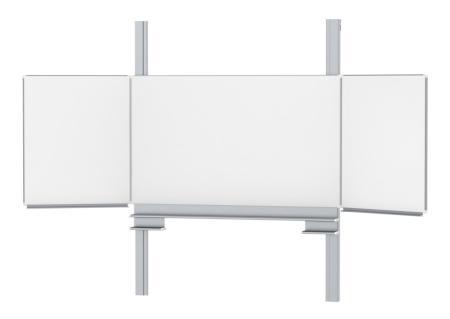

## PYLON FOLDING SLIDING BOARD, WHITE STEEL (200X120 CM)

#### STANDARD VERSION

With stable column guide for wall mounting. Writing surface enamelled and magnetic steel, glued with support plate, guided between the pylons. Edges with natural anodized aluminum profiles and rounded plastic corners. Edging glued watertight. Board includes marker tray.

#### TECHNICAL SPECIFICATIONS

WIDTH 120 cm **HEIGHT PYLON HEIGHT** 270 cm NO. OF WRITING **SURFACES** WEIGHT **VERSION** 

165 kg hinged side panels, adjustable in height, wall mounted

5

Our range of materials and colors can be found in the A2S material overview.

### BENEFITS/SPECIALS

Maintenance-free, low-noise precision guidance on 8 ball-bearing track rollers

Panel wings can be folded out at 180° angle

Edge protection due to rounded safety corners

Eraser and pen tray included