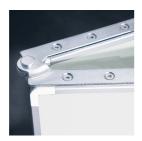

#### STANDARD VERSION

With stable column guide for wall mounting. Writing surface enamelled and magnetic steel, glued with support plate, guided between the pylons. Edges with natural anodized aluminum profiles and rounded plastic corners. Edging glued watertight. Board includes marker tray.

### BENEFITS/SPECIALS

Maintenance-free, low-noise precision guidance on 8 ball-bearing track rollers

Panel wings can be folded out at 180° angle

Edge protection due to rounded safety corners

Eraser and pen tray included