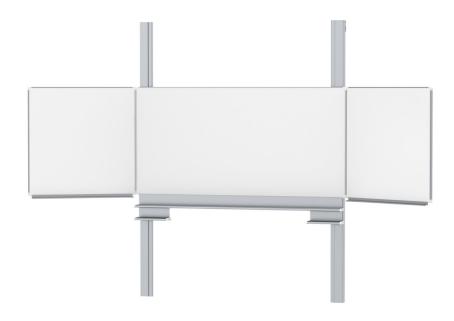

## PYLON FOLDING SLIDING BOARD, WHITE STEEL (200X100 CM)

#### STANDARD VERSION

With stable column guide for wall mounting. Writing surface enamelled and magnetic steel, glued with support plate, guided between the pylons. Edges with natural anodized aluminum profiles and rounded plastic corners. Edging glued watertight. Board includes marker tray.

#### TECHNICAL SPECIFICATIONS

WIDTH
HEIGHT
PYLON HEIGHT
NO. OF WRITING
SURFACES
WEIGHT
VERSION hingee

145 kg hinged side panels, adjustable in height, wall

100 cm

270 cm

5

Our range of materials and colors can be found in the A2S material overview.

### BENEFITS/SPECIALS

Maintenance-free, low-noise precision guidance on 8 ball-bearing track rollers

Panel wings can be folded out at 180° angle

Edge protection due to rounded safety corners

Eraser and pen tray included