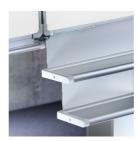

#### STANDARD VERSION

With stable column guide for wall mounting. Writing surface enamelled and magnetic steel, glued with support plate, guided between the pylons. Edges with natural anodized aluminum profiles and rounded plastic corners. Edging glued watertight. Board includes marker tray.

### BENEFITS/SPECIALS

Maintenance-free, low-noise precision guidance on 8 ball-bearing track rollers

Panel wings can be folded out at 180° angle

Edge protection due to rounded safety corners

Eraser and pen tray included