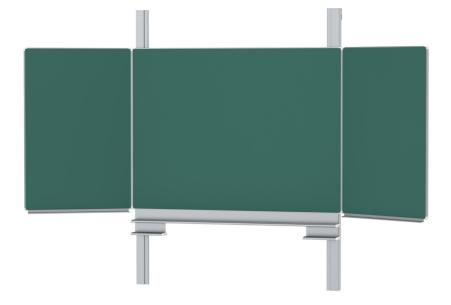

# PYLON FOLDING SLIDING BOARD, GREEN STEEL (200X150 CM) MODEL 6850211

### STANDARD VERSION

With stable column guide for wall mounting. Writing surface enamelled and magnetic steel, glued with support plate, guided between the pylons. Edges with natural anodized aluminum profiles and rounded plastic corners. Edging glued watertight. Board includes marker tray.

### TECHNICAL SPECIFICATIONS

| WIDTH          | 200 cm              |
|----------------|---------------------|
| HEIGHT         | 150 cm              |
| PYLON HEIGHT   | 270 cm              |
| NO. OF WRITING | 5                   |
| SURFACES       |                     |
| WEIGHT         | 237 kg              |
| VERSION        | hinged side panels, |
|                | adjustable in       |
|                | height, wall        |
|                | mounted             |

#### **BENEFITS/SPECIALS**

Maintenance-free, low-noise precision guidance on 8 ballbearing track rollers

Panel wings can be folded out at 180° angle

Edge protection due to rounded safety corners

Eraser and pen tray included