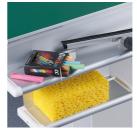

### STANDARD VERSION

With stable column guide for wall mounting. Writing surface enamelled and magnetic steel, glued with support plate, guided between the pylons. Edges with natural anodized aluminum profiles and rounded plastic corners. Edging glued watertight. Board includes marker tray.

#### **BENEFITS/SPECIALS**

Maintenance-free, low-noise precision guidance on 8 ballbearing track rollers

Panel wings can be folded out at 180° angle

Edge protection due to rounded safety corners

Eraser and pen tray included