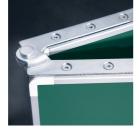

### STANDARD VERSION

With stable column guide for wall mounting. Writing surface enamelled and magnetic steel, glued with support plate, guided between the pylons. Edges with natural anodized aluminum profiles and rounded plastic corners. Edging glued watertight. Board includes marker tray.

#### **BENEFITS/SPECIALS**

Maintenance-free, low-noise precision guidance on 8 ballbearing track rollers

Panel wings can be folded out at 180° angle

Edge protection due to rounded safety corners

Eraser and pen tray included