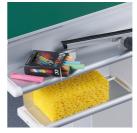

### STANDARD VERSION

With stable column guide for wall mounting. Writing surface enamelled and magnetic steel, glued with support plate, guided between the pylons. Edges with natural anodized aluminum profiles and rounded plastic corners. Edging glued watertight. Board includes marker tray.

### **BENEFITS/SPECIALS**

Maintenance-free, low-noise precision guidance on 8 ballbearing track rollers

Panel wings can be folded out at 180° angle

Edge protection due to rounded safety corners

Eraser and pen tray included