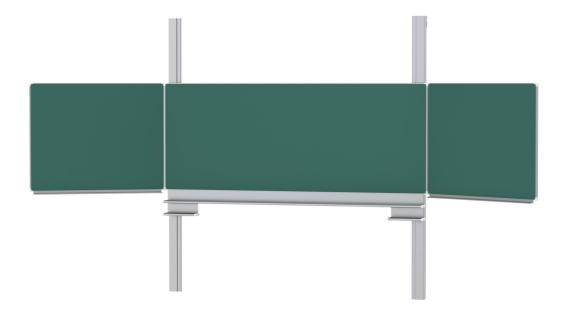

# PYLON FOLDING SLIDING BOARD, GREEN STEEL (250X100 CM) MODEL 6850207

### STANDARD VERSION

With stable column guide for wall mounting. Writing surface enamelled and magnetic steel, glued with support plate, guided between the pylons. Edges with natural anodized aluminum profiles and rounded plastic corners. Edging glued watertight. Board includes marker tray.

## TECHNICAL SPECIFICATIONS

| WIDTH<br>HEIGHT<br>PYLON HEIGHT<br>NO. OF WRITING<br>SURFACES | 250 cm<br>100 cm<br>270 cm<br>5                                           |
|---------------------------------------------------------------|---------------------------------------------------------------------------|
| WEIGHT<br>VERSION                                             | 177 kg<br>hinged side panels,<br>adjustable in<br>height, wall<br>mounted |

### **BENEFITS/SPECIALS**

Maintenance-free, low-noise precision guidance on 8 ballbearing track rollers

Panel wings can be folded out at 180° angle

Edge protection due to rounded safety corners

Eraser and pen tray included