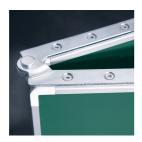

#### STANDARD VERSION

With stable column guide for wall mounting. Writing surface enamelled and magnetic steel, glued with support plate, guided between the pylons. Edges with natural anodized aluminum profiles and rounded plastic corners. Edging glued watertight. Board includes marker tray.

### BENEFITS/SPECIALS

Maintenance-free, low-noise precision guidance on 8 ball-bearing track rollers

Panel wings can be folded out at 180° angle

Edge protection due to rounded safety corners

Eraser and pen tray included