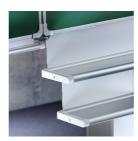

#### STANDARD VERSION

With stable column guide for wall mounting. Writing surface enamelled and magnetic steel, glued with support plate, guided between the pylons. Edges with natural anodized aluminum profiles and rounded plastic corners. Edging glued watertight. Board includes marker tray.

#### TECHNICAL SPECIFICATIONS

WIDTH 120 cm **HEIGHT PYLON HEIGHT** 270 cm NO. OF WRITING **SURFACES** WEIGHT **VERSION** 

165 kg hinged side panels, adjustable in height, wall mounted

5

Our range of materials and colors can be found in the A2S material overview.

### BENEFITS/SPECIALS

Maintenance-free, low-noise precision guidance on 8 ball-bearing track rollers

Panel wings can be folded out at 180° angle

Edge protection due to rounded safety corners

Eraser and pen tray included