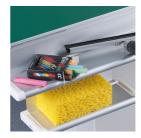

#### STANDARD VERSION

With stable column guide for wall mounting. Writing surface enamelled and magnetic steel, glued with support plate, guided between the pylons. Edges with natural anodized aluminum profiles and rounded plastic corners. Edging glued watertight. Board includes marker tray.

### BENEFITS/SPECIALS

Maintenance-free, low-noise precision guidance on 8 ball-bearing track rollers

Panel wings can be folded out at 180° angle

Edge protection due to rounded safety corners

Eraser and pen tray included