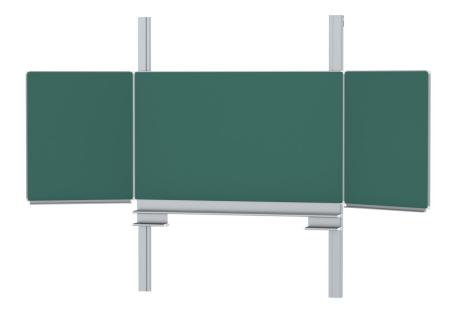

## PYLON FOLDING SLIDING BOARD, GREEN STEEL (200X120 CM)

#### STANDARD VERSION

With stable column guide for wall mounting. Writing surface enamelled and magnetic steel, glued with support plate, guided between the pylons. Edges with natural anodized aluminum profiles and rounded plastic corners. Edging glued watertight. Board includes marker tray.

#### TECHNICAL SPECIFICATIONS

WIDTH 120 cm **HEIGHT PYLON HEIGHT** 270 cm NO. OF WRITING **SURFACES** WEIGHT **VERSION** 

165 kg hinged side panels, adjustable in height, wall mounted

5

Our range of materials and colors can be found in the A2S material overview.

### BENEFITS/SPECIALS

Maintenance-free, low-noise precision guidance on 8 ball-bearing track rollers

Panel wings can be folded out at 180° angle

Edge protection due to rounded safety corners

Eraser and pen tray included