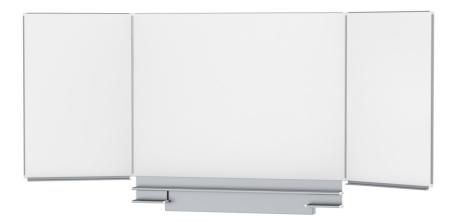

# FOLDING SLIDING BOARD, FOR WALL MOUNTING, WHITE STEEL (200X150 CM)

#### STANDARD VERSION

Writing surface enamelled and magnetic steel, glued to support plate. Edges with natural anodized aluminum profiles and rounded plastic corners. Edging glued waterproof. Board includes marker tray.

With stable, short sliding frame for wall mounting.

### BENEFITS/SPECIALS

Maintenance-free, low-noise precision guidance on 8 ball-bearing track rollers

Panel wings can be folded out at 180° angle

Edge protection due to rounded safety corners

Matching shelf for chalk and pens