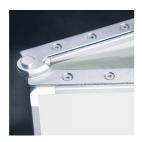

#### STANDARD VERSION

Writing surface enamelled and magnetic steel, glued to support plate. Edges with natural anodized aluminum profiles and rounded plastic corners. Edging glued waterproof. Board includes marker tray.