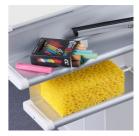

#### STANDARD VERSION

Writing surface enamelled and magnetic steel, glued to support plate. Edges with natural anodized aluminum profiles and rounded plastic corners. Edging glued waterproof. Board includes marker tray.

Eraser and pen tray included

Magnetic surface can be written on with whiteboard pens