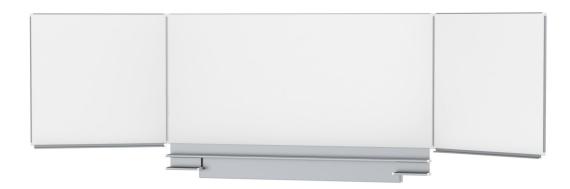

# FOLDING SLIDING BOARD, FOR WALL MOUNTING, WHITE STEEL (250X120 CM)

MODEL 6841308

#### STANDARD VERSION

Writing surface enamelled and magnetic steel, glued to support plate. Edges with natural anodized aluminum profiles and rounded plastic corners. Edging glued waterproof. Board includes marker tray.

With stable, short sliding frame for wall mounting.

### BENEFITS/SPECIALS

Maintenance-free, low-noise precision guidance on 8 ball-bearing track rollers

Panel wings can be folded out at 180° angle

Edge protection due to rounded safety corners

Matching shelf for chalk and pens