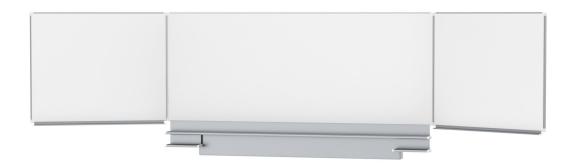

# FOLDING SLIDING BOARD, FOR WALL MOUNTING, WHITE STEEL (250X100 CM)

MODEL 6841307

#### STANDARD VERSION

Writing surface enamelled and magnetic steel, glued to support plate. Edges with natural anodized aluminum profiles and rounded plastic corners. Edging glued waterproof. Board includes marker tray.

With stable, short sliding frame for wall mounting.