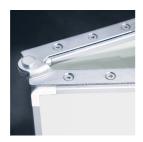

#### STANDARD VERSION

Writing surface enamelled and magnetic steel, glued to support plate. Edges with natural anodized aluminum profiles and rounded plastic corners. Edging glued waterproof. Board includes marker tray.

### BENEFITS/SPECIALS

Maintenance-free, low-noise precision guidance on 8 ball-bearing track rollers

Panel wings can be folded out at 180° angle

Edge protection due to rounded safety corners

Matching shelf for chalk and pens