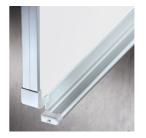

#### STANDARD VERSION

Writing surface enamelled and magnetic steel, glued to support plate. Edges with natural anodized aluminum profiles and rounded plastic corners. Edging glued waterproof. Board includes marker tray.

With stable, short sliding frame for wall mounting.

### BENEFITS/SPECIALS

Maintenance-free, low-noise precision guidance on 8 ball-bearing track rollers

Panel wings can be folded out at 180° angle

Edge protection due to rounded safety corners

Matching shelf for chalk and pens