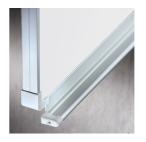

### STANDARD VERSION

Writing surface enamelled and magnetic steel, glued to support plate. Edges with natural anodized aluminum profiles and rounded plastic corners. Edging glued waterproof. Board includes marker tray.

With stable, short sliding frame for wall mounting.

### BENEFITS/SPECIALS

Maintenance-free, low-noise precision guidance on 8 ball-bearing track rollers

Panel wings can be folded out at 180° angle

Edge protection due to rounded safety corners

Matching shelf for chalk and pens