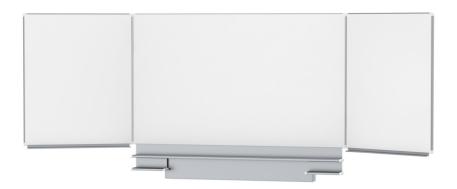

# FOLDING SLIDING BOARD, FOR WALL MOUNTING, WHITE STEEL (200X120 CM)

### STANDARD VERSION

Writing surface enamelled and magnetic steel, glued to support plate. Edges with natural anodized aluminum profiles and rounded plastic corners. Edging glued waterproof. Board includes marker tray.

With stable, short sliding frame for wall mounting.

### BENEFITS/SPECIALS

Maintenance-free, low-noise precision guidance on 8 ball-bearing track rollers

Panel wings can be folded out at 180° angle

Edge protection due to rounded safety corners

Matching shelf for chalk and pens