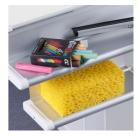

### STANDARD VERSION

Writing surface enamelled and magnetic steel, glued to support plate. Edges with natural anodized aluminum profiles and rounded plastic corners. Edging glued waterproof. Board includes marker tray.

Eraser and pen tray included

Magnetic surface can be written on with whiteboard pens