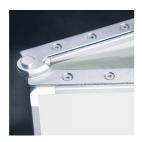

### STANDARD VERSION

Writing surface enamelled and magnetic steel, glued to support plate. Edges with natural anodized aluminum profiles and rounded plastic corners. Edging glued waterproof. Board includes marker tray.

### BENEFITS/SPECIALS

Maintenance-free, low-noise precision guidance on 8 ball-bearing track rollers

Panel wings can be folded out at 180° angle

Edge protection due to rounded safety corners

Matching shelf for chalk and pens