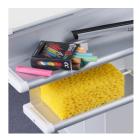

#### STANDARD VERSION

Writing surface enamelled and magnetic steel, glued to support plate. Edges with natural anodized aluminum profiles and rounded plastic corners. Edging glued waterproof. Board includes marker tray.

Eraser and pen tray included

Magnetic surface can be written on with whiteboard pens