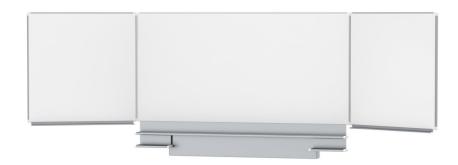

# FOLDING SLIDING BOARD, FOR WALL MOUNTING, WHITE STEEL (200X100 CM)

#### STANDARD VERSION

Writing surface enamelled and magnetic steel, glued to support plate. Edges with natural anodized aluminum profiles and rounded plastic corners. Edging glued waterproof. Board includes marker tray.

With stable, short sliding frame for wall mounting.