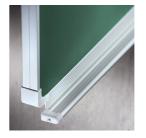

### STANDARD VERSION

Writing surface enamelled and magnetic steel, glued to support plate. Edges with natural anodized aluminum profiles and rounded plastic corners. Edging glued waterproof. Board includes marker tray.

With stable, short sliding frame for wall mounting.