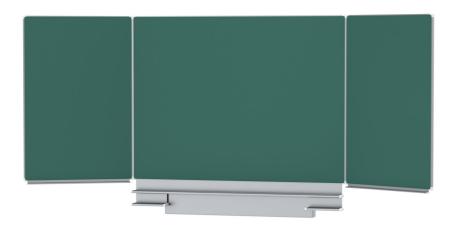

# FOLDING SLIDING BOARD, FOR WALL MOUNTING, GREEN STEEL (200X150 CM)

### STANDARD VERSION

Writing surface enamelled and magnetic steel, glued to support plate. Edges with natural anodized aluminum profiles and rounded plastic corners. Edging glued waterproof. Board includes marker tray.

With stable, short sliding frame for wall mounting.