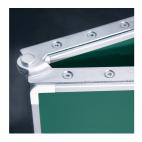

### STANDARD VERSION

Writing surface enamelled and magnetic steel, glued to support plate. Edges with natural anodized aluminum profiles and rounded plastic corners. Edging glued waterproof. Board includes marker tray.

### BENEFITS/SPECIALS

Maintenance-free, low-noise precision guidance on 8 ballbearing track rollers

Panel wings can be folded out at 180° angle

Edge protection due to rounded safety corners

Matching shelf for chalk and pens