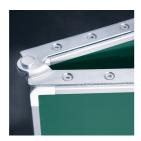

#### STANDARD VERSION

Writing surface enamelled and magnetic steel, glued to support plate. Edges with natural anodized aluminum profiles and rounded plastic corners. Edging glued waterproof. Board includes marker tray.

### BENEFITS/SPECIALS

Maintenance-free, low-noise precision guidance on 8 ballbearing track rollers

Panel wings can be folded out at 180° angle

Edge protection due to rounded safety corners

Matching shelf for chalk and pens