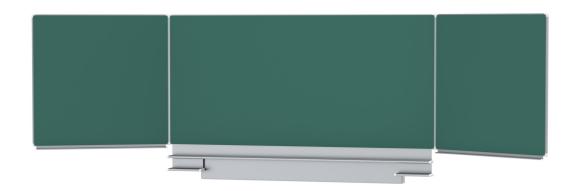

# FOLDING SLIDING BOARD, FOR WALL MOUNTING, GREEN STEEL (250X120 CM)

MODEL 6841208

#### STANDARD VERSION

Writing surface enamelled and magnetic steel, glued to support plate. Edges with natural anodized aluminum profiles and rounded plastic corners. Edging glued waterproof. Board includes marker tray.

With stable, short sliding frame for wall mounting.

### BENEFITS/SPECIALS

Maintenance-free, low-noise precision guidance on 8 ballbearing track rollers

Panel wings can be folded out at 180° angle

Edge protection due to rounded safety corners

Matching shelf for chalk and pens