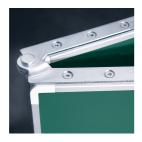

#### STANDARD VERSION

Writing surface enamelled and magnetic steel, glued to support plate. Edges with natural anodized aluminum profiles and rounded plastic corners. Edging glued waterproof. Board includes marker tray.

### BENEFITS/SPECIALS

Maintenance-free, low-noise precision guidance on 8 ballbearing track rollers

Panel wings can be folded out at 180° angle

Edge protection due to rounded safety corners

Matching shelf for chalk and pens