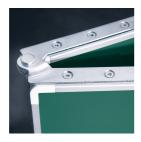

#### STANDARD VERSION

Writing surface enamelled and magnetic steel, glued to support plate. Edges with natural anodized aluminum profiles and rounded plastic corners. Edging glued waterproof. Board includes marker tray.

### BENEFITS/SPECIALS

Maintenance-free, low-noise precision guidance on 8 ballbearing track rollers

Panel wings can be folded out at 180° angle

Edge protection due to rounded safety corners

Matching shelf for chalk and pens