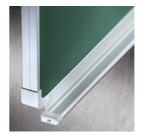

#### STANDARD VERSION

Writing surface enamelled and magnetic steel, glued to support plate. Edges with natural anodized aluminum profiles and rounded plastic corners. Edging glued waterproof. Board includes marker tray.

With stable, short sliding frame for wall mounting.