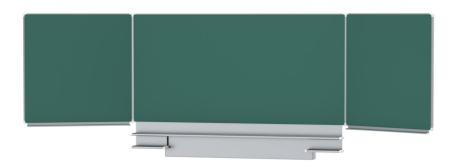

## FOLDING SLIDING BOARD, FOR WALL MOUNTING, GREEN STEEL (200X100 CM)

#### STANDARD VERSION

Writing surface enamelled and magnetic steel, glued to support plate. Edges with natural anodized aluminum profiles and rounded plastic corners. Edging glued waterproof. Board includes marker tray.

With stable, short sliding frame for wall mounting.