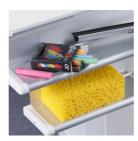

#### STANDARD VERSION

Writing surface enamelled and magnetic steel, glued to support plate. Edges with natural anodized aluminum profiles and rounded plastic corners. Edging glued waterproof. Board includes marker tray.