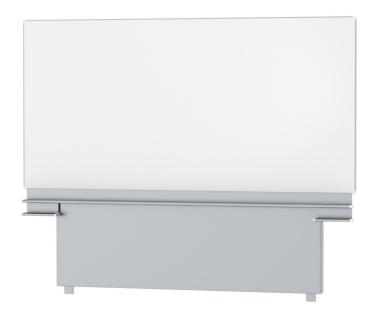

## SINGLE-SURFACE SLIDING BOARD, FOR FLOOR/WALL MOUNTING, WHITE STEEL (300X150

#### STANDARD VERSION

Writing surface enamelled and magnetic steel, glued to support plate. Edges with natural anodized aluminum profiles and rounded plastic corners. Edging glued waterproof. Board includes marker tray.

With stable, continuous sliding frame for floor/wall mounting.

#### TECHNICAL SPECIFICATIONS

WIDTH 300 cm HEIGHT 150 cm NO. OF WRITING **SURFACES** WEIGHT **VERSION** 

155 ka adjustable in height, floor and wall mounted