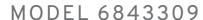

## SINGLE-SURFACE SLIDING BOARD, FOR FLOOR/WALL MOUNTING, WHITE STEEL (300X100 CM)

#### STANDARD VERSION

Writing surface enamelled and magnetic steel, glued to support plate. Edges with natural anodized aluminum profiles and rounded plastic corners. Edging glued waterproof. Board includes marker tray.

With stable, continuous sliding frame for floor/wall mounting.

#### TECHNICAL SPECIFICATIONS

WIDTH 300 cm
HEIGHT 100 cm
NO. OF WRITING 1
SURFACES
WEIGHT 135 kg
VERSION adjustable in height, floor and wall mounted

Our range of materials and colors can be found in the A2S material overview.