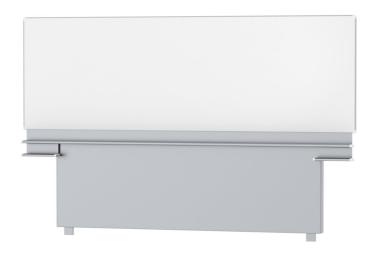

### BENEFITS/SPECIALS

Maintenance-free, low-noise precision guidance on 8 ball-bearing track rollers

Edge protection due to rounded safety corners

Eraser and pen tray included

Magnetic surface can be written on with whiteboard pens