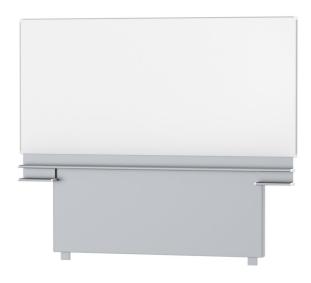

## SINGLE-SURFACE SLIDING BOARD, FOR FLOOR/WALL MOUNTING, WHITE STEEL (250X120 CM)

#### STANDARD VERSION

Writing surface enamelled and magnetic steel, glued to support plate. Edges with natural anodized aluminum profiles and rounded plastic corners. Edging glued waterproof. Board includes marker tray.

With stable, continuous sliding frame for floor/wall mounting.

#### TECHNICAL SPECIFICATIONS

WIDTH 250 cm
HEIGHT 120 cm
NO. OF WRITING 1
SURFACES
WEIGHT 112 kg
VERSION adjustable in height, floor and wall mounted

Our range of materials and colors can be found in the A2S material overview.