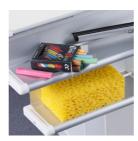

#### STANDARD VERSION

Writing surface enamelled and magnetic steel, glued to support plate. Edges with natural anodized aluminum profiles and rounded plastic corners. Edging glued waterproof. Board includes marker tray.

#### **OPTIONS**

- Picture strip
- Picture clamp
- Blackboard eraser
- Eraser Felt
- Holder for whiteboard pens
- Whiteboard pen
- Magnets Ø 30 mmPower magnets Ø 36 mm
- Drawing tool set, 4 pieces
- Drawing tool set, 4 pieces
- Drawing tool set, 6 pieces
- Floor mounting
- Mobile
- Freestanding
- Rulings 01/ 02/ 03/ 04/ 05/ 08/ 10/ 11/ 12/ 15