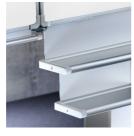

### STANDARD VERSION

Writing surface enamelled and magnetic steel, glued to support plate. Edges with natural anodized aluminum profiles and rounded plastic corners. Edging glued waterproof. Board includes marker tray. With stable, continuous sliding frame for floor/wall mounting.

### **BENEFITS/SPECIALS**

Maintenance-free, low-noise precision guidance on 8 ballbearing track rollers

Edge protection due to rounded safety corners

Eraser and pen tray included

Magnetic surface can be written on with whiteboard pens