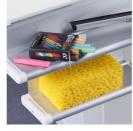

### STANDARD VERSION

Writing surface enamelled and magnetic steel, glued to support plate. Edges with natural anodized aluminum profiles and rounded plastic corners. Edging glued waterproof. Board includes marker tray. With stable, continuous sliding frame for floor/wall mounting.

### **BENEFITS/SPECIALS**

Maintenance-free, low-noise precision guidance on 8 ballbearing track rollers

Edge protection due to rounded safety corners

Eraser and pen tray included

Magnetic surface can be written on with whiteboard pens