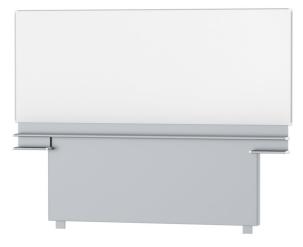

## SINGLE-SURFACE SLIDING BOARD, FOR FLOOR/WALL MOUNTING, WHITE STEEL (250X100 CM) MODEL 6843307

### STANDARD VERSION

Writing surface enamelled and magnetic steel, glued to support plate. Edges with natural anodized aluminum profiles and rounded plastic corners. Edging glued waterproof. Board includes marker tray. With stable, continuous sliding frame for floor/wall mounting.

## TECHNICAL SPECIFICATIONS

| WIDTH          | 250 cm            |
|----------------|-------------------|
| HEIGHT         | 100 cm            |
| NO. OF WRITING | 1                 |
| SURFACES       |                   |
| WEIGHT         | 100 kg            |
| VERSION        | adjustable in     |
|                | height, floor and |
|                | wall mounted      |
|                |                   |