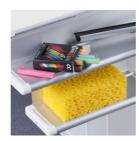

#### STANDARD VERSION

Writing surface enamelled and magnetic steel, glued to support plate. Edges with natural anodized aluminum profiles and rounded plastic corners. Edging glued waterproof. Board includes marker tray.

#### **OPTIONS**

- Picture strip
- Picture clamp
- Blackboard eraser
- Eraser Felt
- Holder for whiteboard pens
- Whiteboard pen
- Magnets Ø 30 mm
- Power magnets Ø 36 mm Drawing tool set, 4 pieces
- Drawing tool set, 4 pieces
- Drawing tool set, 6 pieces
- Floor mounting
- Mobile
- Freestanding
- Rulings 01/ 02/ 03/ 04/ 05/ 08/ 10/ 11/ 12/