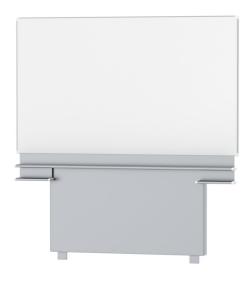

## SINGLE-SURFACE SLIDING BOARD, FOR FLOOR/WALL MOUNTING, WHITE STEEL (200X120

#### STANDARD VERSION

Writing surface enamelled and magnetic steel, glued to support plate. Edges with natural anodized aluminum profiles and rounded plastic corners. Edging glued waterproof. Board includes marker tray.

With stable, continuous sliding frame for floor/wall mounting.

#### TECHNICAL SPECIFICATIONS

WIDTH 200 cm **HEIGHT** 120 cm NO. OF WRITING **SURFACES** WEIGHT 98 kg **VERSION** adjustable in height, floor and wall mounted

Our range of materials and colors can be found in the A2S material overview.