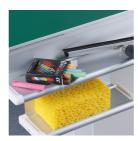

#### STANDARD VERSION

Writing surface enamelled and magnetic steel, glued to support plate. Edges with natural anodized aluminum profiles and rounded plastic corners. Edging glued waterproof. Board includes marker tray.

## BENEFITS/SPECIALS

Maintenance-free, low-noise precision guidance on 8 ball-bearing track rollers

Edge protection due to rounded safety corners

Eraser and pen tray included

Magnetic surface can be written on with chalk