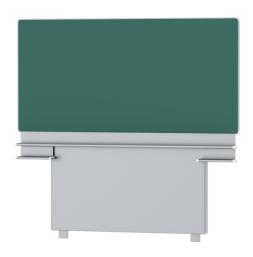

# SINGLE-SURFACE SLIDING BOARD, FOR FLOOR/WALL MOUNTING, GREEN STEEL (200X100 CM)

#### STANDARD VERSION

Writing surface enamelled and magnetic steel, glued to support plate. Edges with natural anodized aluminum profiles and rounded plastic corners. Edging glued waterproof. Board includes marker tray.

With stable, continuous sliding frame for floor/wall mounting.

#### TECHNICAL SPECIFICATIONS

WIDTH
HEIGHT
NO. OF WRITING
SURFACES
WEIGHT
VERSION

91 kg adjustable in

200 cm

100 cm

adjustable in height, floor and wall mounted

Our range of materials and colors can be found in the A2S material overview.