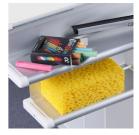

#### STANDARD VERSION

Writing surface enamelled and magnetic steel, glued to support plate. Edges with natural anodized aluminum profiles and rounded plastic corners. Edging glued waterproof. Board includes marker tray.

Eraser and pen tray included

Magnetic surface can be written on with whiteboard pens