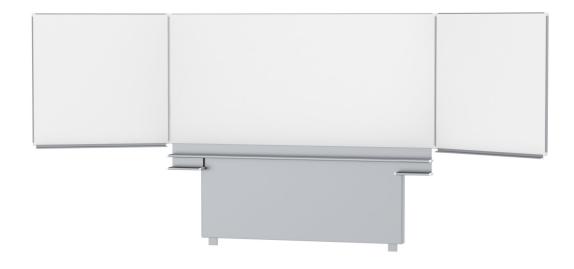

## FOLDING SLIDING BOARD, FOR FLOOR/WALL MOUNTING, WHITE STEEL (250X120 CM)

With stable, continuous sliding frame for floor/wall mounting.

#### TECHNICAL SPECIFICATIONS

WIDTH 250 cm **HEIGHT** 120 cm NO. OF WRITING **SURFACES** WEIGHT 256 kg VERSION

hinged side panels, adjustable in height, floor and wall mounted

5

Our range of materials and colors can be found in the A2S material overview.

### BENEFITS/SPECIALS

Maintenance-free, low-noise precision guidance on 8 ball-bearing track rollers

Panel wings can be folded out at 180° angle

Edge protection due to rounded safety corners

Matching shelf for chalk and pens