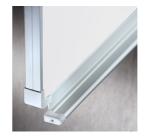

#### STANDARD VERSION

Writing surface enamelled and magnetic steel, glued to support plate. Edges with natural anodized aluminum profiles and rounded plastic corners. Edging glued waterproof. Board includes marker tray.

With stable, continuous sliding frame for floor/wall mounting.

#### TECHNICAL SPECIFICATIONS

WIDTH 250 cm **HEIGHT** 120 cm NO. OF WRITING **SURFACES** WEIGHT 256 kg VERSION

hinged side panels, adjustable in height, floor and wall mounted

5

Our range of materials and colors can be found in the A2S material overview.