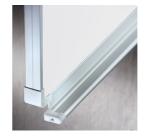

#### STANDARD VERSION

Writing surface enamelled and magnetic steel, glued to support plate. Edges with natural anodized aluminum profiles and rounded plastic corners. Edging glued waterproof. Board includes marker tray.

With stable, continuous sliding frame for floor/wall mounting.

#### TECHNICAL SPECIFICATIONS

WIDTH 250 cm **HEIGHT** 100 cm NO. OF WRITING **SURFACES** WEIGHT VERSION

236 kg hinged side panels, adjustable in height, floor and wall mounted

5

Our range of materials and colors can be found in the A2S material overview.