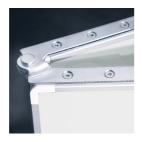

#### STANDARD VERSION

Writing surface enamelled and magnetic steel, glued to support plate. Edges with natural anodized aluminum profiles and rounded plastic corners. Edging glued waterproof. Board includes marker tray.

### BENEFITS/SPECIALS

Maintenance-free, low-noise precision guidance on 8 ballbearing track rollers

Panel wings can be folded out at 180° angle

Edge protection due to rounded safety corners

Matching shelf for chalk and pens