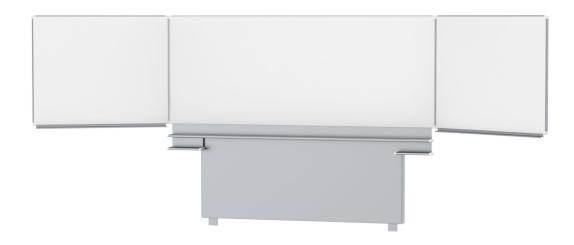

# FOLDING SLIDING BOARD, FOR FLOOR/WALL MOUNTING, WHITE STEEL (250X100 CM)

With stable, continuous sliding frame for floor/wall mounting.

#### TECHNICAL SPECIFICATIONS

WIDTH 250 cm **HEIGHT** 100 cm NO. OF WRITING **SURFACES** WEIGHT VERSION

236 kg hinged side panels, adjustable in height, floor and wall mounted

5

Our range of materials and colors can be found in the A2S material overview.

### BENEFITS/SPECIALS

Maintenance-free, low-noise precision guidance on 8 ballbearing track rollers

Panel wings can be folded out at 180° angle

Edge protection due to rounded safety corners

Matching shelf for chalk and pens