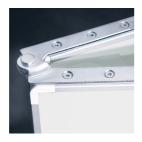

#### STANDARD VERSION

Writing surface enamelled and magnetic steel, glued to support plate. Edges with natural anodized aluminum profiles and rounded plastic corners. Edging glued waterproof. Board includes marker tray.

### BENEFITS/SPECIALS

Maintenance-free, low-noise precision guidance on 8 ball-bearing track rollers

Panel wings can be folded out at 180° angle

Edge protection due to rounded safety corners

Matching shelf for chalk and pens