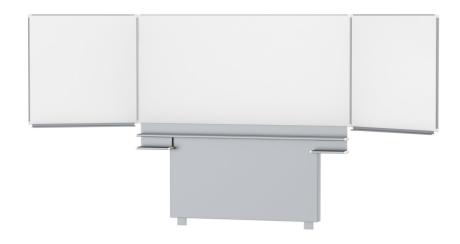

## FOLDING SLIDING BOARD, FOR FLOOR/WALL MOUNTING, WHITE STEEL (200X100 CM) MODEL 6840305

With stable, continuous sliding frame for floor/wall mounting.

#### TECHNICAL SPECIFICATIONS

WIDTH 200 cm **HEIGHT** 100 cm NO. OF WRITING **SURFACES** WEIGHT 155 kg hinged side panels, VERSION adjustable in height, floor and

Our range of materials and colors can be found in the A2S material overview.