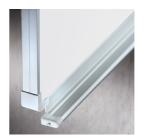

#### STANDARD VERSION

Writing surface enamelled and magnetic steel, glued to support plate. Edges with natural anodized aluminum profiles and rounded plastic corners. Edging glued waterproof. Board includes marker tray.

With stable, continuous sliding frame for floor/wall mounting.

### BENEFITS/SPECIALS

Maintenance-free, low-noise precision guidance on 8 ball-bearing track rollers

Panel wings can be folded out at 180° angle

Edge protection due to rounded safety corners

Matching shelf for chalk and pens