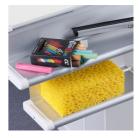

Eraser and pen tray included

Magnetic surface can be written on with whiteboard pens