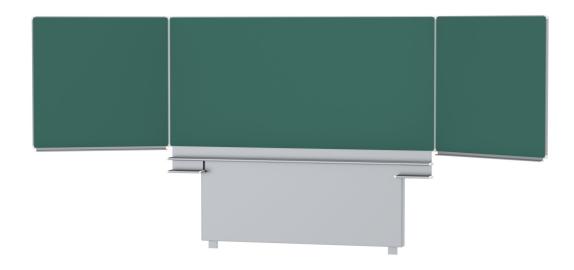

# FOLDING SLIDING BOARD, FOR FLOOR/WALL MOUNTING, GREEN STEEL (250X120 CM)

With stable, continuous sliding frame for floor/wall mounting.

#### TECHNICAL SPECIFICATIONS

 WIDTH
 250 cm

 HEIGHT
 120 cm

 NO. OF WRITING
 5

 SURFACES

 WEIGHT
 256 kg

hinged side panels, adjustable in height, floor and wall mounted

Our range of materials and colors can be found in the A2S material overview.

### BENEFITS/SPECIALS

Maintenance-free, low-noise precision guidance on 8 ball-bearing track rollers

Panel wings can be folded out at 180° angle

Edge protection due to rounded safety corners

Matching shelf for chalk and pens