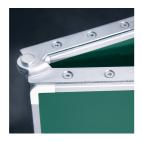

#### STANDARD VERSION

Writing surface enamelled and magnetic steel, glued to support plate. Edges with natural anodized aluminum profiles and rounded plastic corners. Edging glued waterproof. Board includes marker tray.

### BENEFITS/SPECIALS

Maintenance-free, low-noise precision guidance on 8 ball-bearing track rollers

Panel wings can be folded out at 180° angle

Edge protection due to rounded safety corners

Matching shelf for chalk and pens