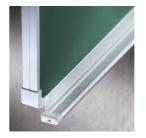

#### STANDARD VERSION

Writing surface enamelled and magnetic steel, glued to support plate. Edges with natural anodized aluminum profiles and rounded plastic corners. Edging glued waterproof. Board includes marker tray.

With stable, continuous sliding frame for floor/wall mounting.

### BENEFITS/SPECIALS

Maintenance-free, low-noise precision guidance on 8 ball-bearing track rollers

Panel wings can be folded out at 180° angle

Edge protection due to rounded safety corners

Matching shelf for chalk and pens