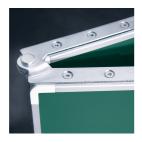

#### STANDARD VERSION

Writing surface enamelled and magnetic steel, glued to support plate. Edges with natural anodized aluminum profiles and rounded plastic corners. Edging glued waterproof. Board includes marker tray.

## BENEFITS/SPECIALS

Maintenance-free, low-noise precision guidance on 8 ball-bearing track rollers

Panel wings can be folded out at 180° angle

Edge protection due to rounded safety corners

Matching shelf for chalk and pens