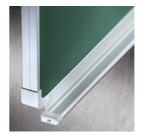

#### STANDARD VERSION

Writing surface enamelled and magnetic steel, glued to support plate. Edges with natural anodized aluminum profiles and rounded plastic corners. Edging glued waterproof. Board includes marker tray.

## BENEFITS/SPECIALS

Maintenance-free, low-noise precision guidance on 8 ball-bearing track rollers

Panel wings can be folded out at 180° angle

Edge protection due to rounded safety corners

Matching shelf for chalk and pens