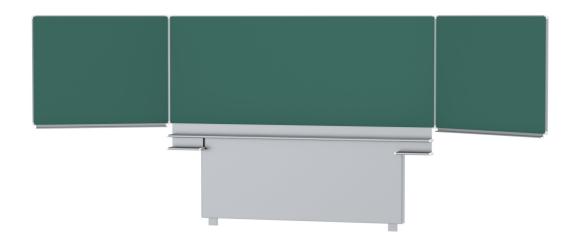

# FOLDING SLIDING BOARD, FOR FLOOR/WALL MOUNTING, GREEN STEEL (250X100 CM)

#### STANDARD VERSION

Writing surface enamelled and magnetic steel, glued to support plate. Edges with natural anodized aluminum profiles and rounded plastic corners. Edging glued waterproof. Board includes marker tray.

With stable, continuous sliding frame for floor/wall mounting.

#### TECHNICAL SPECIFICATIONS

WIDTH 250 cm **HEIGHT** 100 cm NO. OF WRITING **SURFACES** WEIGHT VERSION

236 kg hinged side panels, adjustable in height, floor and wall mounted

5

Our range of materials and colors can be found in the A2S material overview.