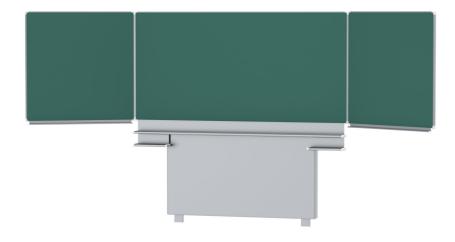

# FOLDING SLIDING BOARD, FOR FLOOR/WALL MOUNTING, GREEN STEEL (200X100 CM) MODEL 6840205

### STANDARD VERSION

Writing surface enamelled and magnetic steel, glued to support plate. Edges with natural anodized aluminum profiles and rounded plastic corners. Edging glued waterproof. Board includes marker tray. With stable, continuous sliding frame for floor/wall mounting.

## TECHNICAL SPECIFICATIONS

| 200 cm              |
|---------------------|
| 100 cm              |
| 5                   |
|                     |
| 155 kg              |
| hinged side panels, |
| adjustable in       |
| height, floor and   |
| wall mounted        |
|                     |