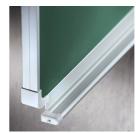

### STANDARD VERSION

Writing surface enamelled and magnetic steel, glued to support plate. Edges with natural anodized aluminum profiles and rounded plastic corners. Edging glued waterproof. Board includes marker tray. With stable, continuous sliding frame for floor/wall mounting.

### **BENEFITS/SPECIALS**

Maintenance-free, low-noise

precision guidance on 8 ball-

bearing track rollers

Panel wings can be folded out at 180° angle

Edge protection due to rounded safety corners

Matching shelf for chalk and pens