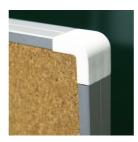

#### STANDARD VERSION

Long wall mounted board. Sandwich support panel, edges with natural anodized aluminum profiles and rounded plastic corners. Edging glued watertight.

Surface made of cork, glued with carrier plate.

### BENEFITS/SPECIALS

Optionally with picture clamping bar

Matching shelf for chalk and pens

Edge protection due to rounded safety corners

Tackable surface