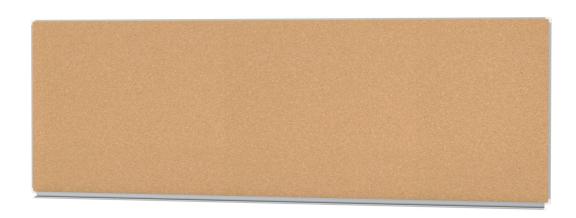

## CORK WALL BOARD (300X100 CM) MODEL 6830509

#### STANDARD VERSION

Long wall mounted board. Sandwich support panel, edges with natural anodized aluminum profiles and rounded plastic corners. Edging glued watertight.

Surface made of cork, glued with carrier plate.

#### TECHNICAL SPECIFICATIONS

 WIDTH
 300 cm

 HEIGHT
 101 cm

 NO. OF WRITING
 1

 SURFACES
 39 kg

wall mounted