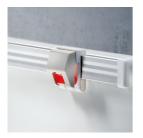

#### OPTIONS

Picture strip

Picture clamp

- Tray
- Tack set

## BENEFITS/SPECIALS

Optionally with picture clamping bar

Matching shelf for chalk and pens

Edge protection due to rounded safety corners

Tackable surface