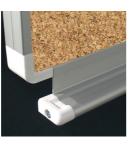

### STANDARD VERSION

Long wall mounted board. Sandwich support panel, edges with natural anodized aluminum profiles and rounded plastic corners. Edging glued watertight.

Surface made of cork, glued with carrier plate.

## BENEFITS/SPECIALS

Optionally with picture clamping bar

Matching shelf for chalk and pens

Edge protection due to rounded safety corners

Tackable surface