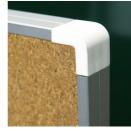

### STANDARD VERSION

Long wall mounted board. Sandwich support panel, edges with natural anodized aluminum profiles and rounded plastic corners. Edging glued watertight.

Surface made of cork, glued with carrier plate.

## BENEFITS/SPECIALS

Optionally with picture clamping bar

Matching shelf for chalk and pens

Edge protection due to rounded safety corners

Tackable surface