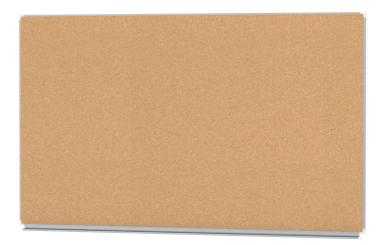

# **CORK WALL BOARD (200X120 CM)** MODEL 6830506

### STANDARD VERSION

Long wall mounted board. Sandwich support panel, edges with natural anodized aluminum profiles and rounded plastic corners. Edging glued watertight.

Surface made of cork, glued with carrier plate.

### TECHNICAL SPECIFICATIONS

| WIDTH          | 200 cm       |
|----------------|--------------|
| HEIGHT         | 121 cm       |
| NO. OF WRITING | 1            |
| SURFACES       |              |
| WEIGHT         | 31 kg        |
| VERSION        | wall mounted |
|                |              |