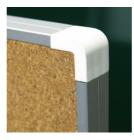

#### STANDARD VERSION

Long wall mounted board. Sandwich support panel, edges with natural anodized aluminum profiles and rounded plastic corners. Edging glued watertight.

Surface made of cork, glued with carrier plate.

### BENEFITS/SPECIALS

Optionally with picture clamping bar

Matching shelf for chalk and pens

Edge protection due to rounded safety corners

Tackable surface