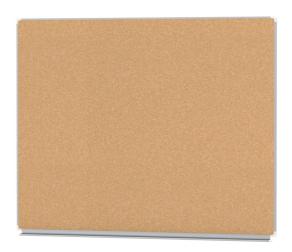

## **CORK WALL BOARD (150X120 CM)**MODEL 6830504

#### STANDARD VERSION

Long wall mounted board. Sandwich support panel, edges with natural anodized aluminum profiles and rounded plastic corners. Edging glued watertight.

Surface made of cork, glued with carrier plate.

#### TECHNICAL SPECIFICATIONS

 WIDTH
 150 cm

 HEIGHT
 121 cm

 NO. OF WRITING
 1

 SURFACES
 WEIGHT

wall mounted