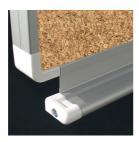

#### STANDARD VERSION

Long wall mounted board. Sandwich support panel, edges with natural anodized aluminum profiles and rounded plastic corners. Edging glued watertight.

Surface made of cork, glued with carrier plate.

### BENEFITS/SPECIALS

Optionally with picture clamping bar

Matching shelf for chalk and pens

Edge protection due to rounded safety corners

Tackable surface